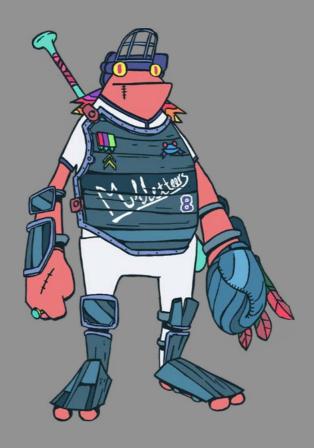

Badass Rainbow Snake - Frog Baseball

The Boa - Frog Baseball

Frog squire - Frog Baseball

Thompson V the Pitcher - Frog Baseball

Nelson III the Catcher - Frog Baseball

Dunny IV the Outponder - Frog Baseball