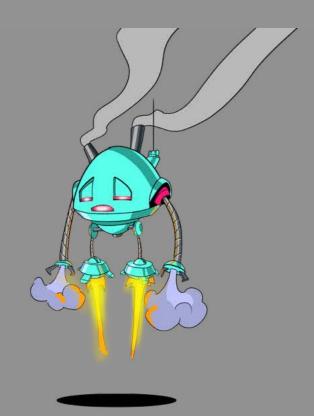

Pirate Turtle - Frog Baseball

MulletMech, CRAB con

MulletPod, CRAB con

S.A.D (Search And Destroy)

Poncho Bros

Bailandude

Copycat

Mansuit Chicken