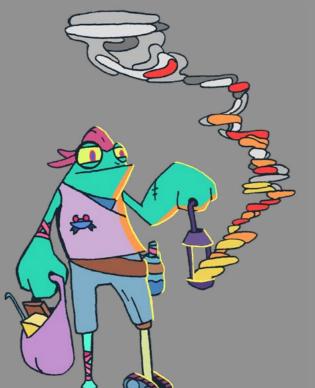

Badass Rainbow Snake - Frog Baseball

The Boa - Frog Baseball

Frog squire - Frog Baseball

Thompson V the Pitcher - Frog Baseball

Nelson III the Catcher - Frog Baseball

Dunny IV the Outponder - Frog Baseball