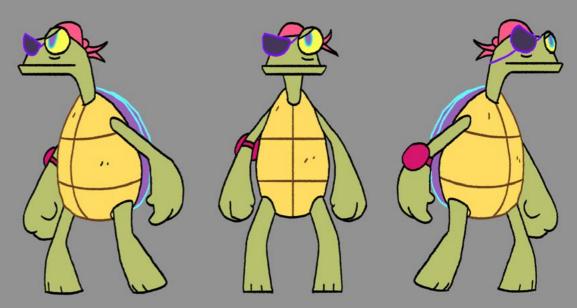

Pirate Turtle - Frog Baseball

MulletMech, CRAB con

MulletPod, CRAB con

S.A.D (Search And Destroy)

Poncho Bros

Bailandude

Copycat

Mansuit Chicken