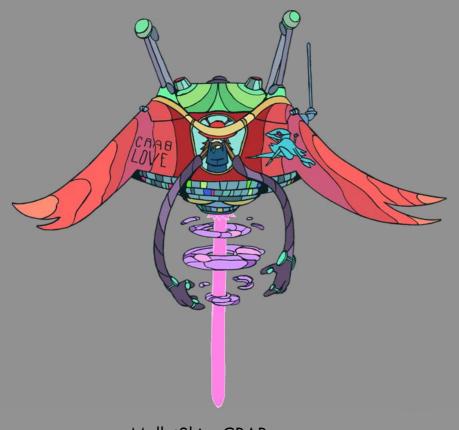

Pirate Turtle - Frog Baseball

MulletMech, CRAB con

MulletPod, CRAB con

S.A.D (Search And Destroy)

Poncho Bros

Bailandude

Copycat

Mansuit Chicken