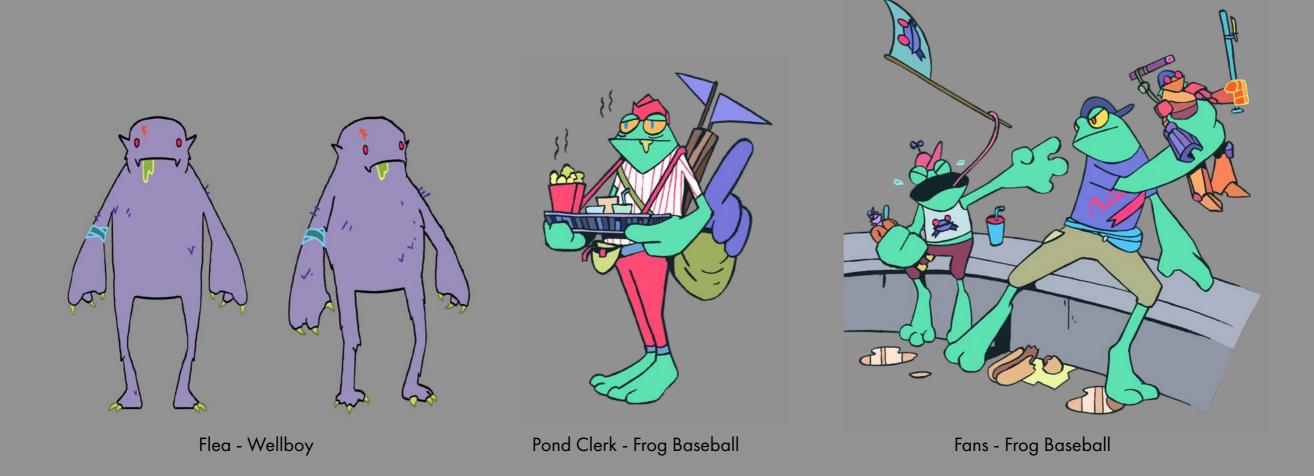

Concept Background - Server Forest, Wellboy

Production Background (Pan) - Trash King's Throne Room, Wellboy

Production Background (Pan) - Interview Transitions, Pink Portals

Ichiro - Wellboy

The Coach - Frog Baseball Quartermaster - Frog Baseball

Badass Rainbow Snake - Frog Baseball

The Boa - Frog Baseball

Frog squire - Frog Baseball

Thompson V the Pitcher - Frog Baseball

Nelson III the Catcher - Frog Baseball

Dunny IV the Outponder - Frog Baseball