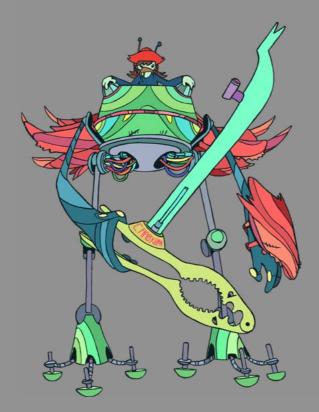

Pirate Turtle - Frog Baseball

MulletMech, CRAB con

MulletPod, CRAB con

S.A.D (Search And Destroy)

Poncho Bros

Bailandude

Copycat

Mansuit Chicken