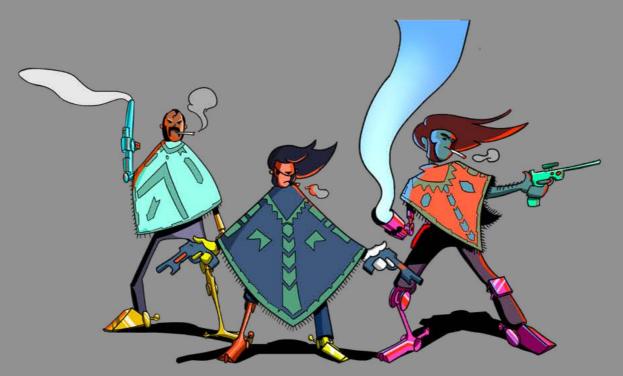

Pirate Turtle - Frog Baseball

MulletMech, CRAB con

MulletPod, CRAB con

S.A.D (Search And Destroy)

Poncho Bros

Bailandude

Copycat

Mansuit Chicken