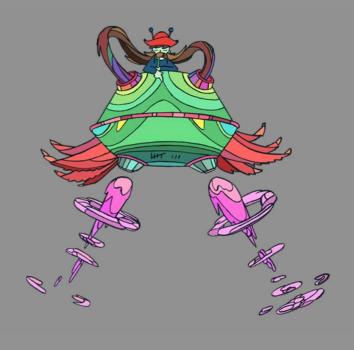

Pirate Turtle - Frog Baseball

MulletMech, CRAB con

MulletPod, CRAB con

S.A.D (Search And Destroy)

Poncho Bros

Bailandude

Copycat

Mansuit Chicken