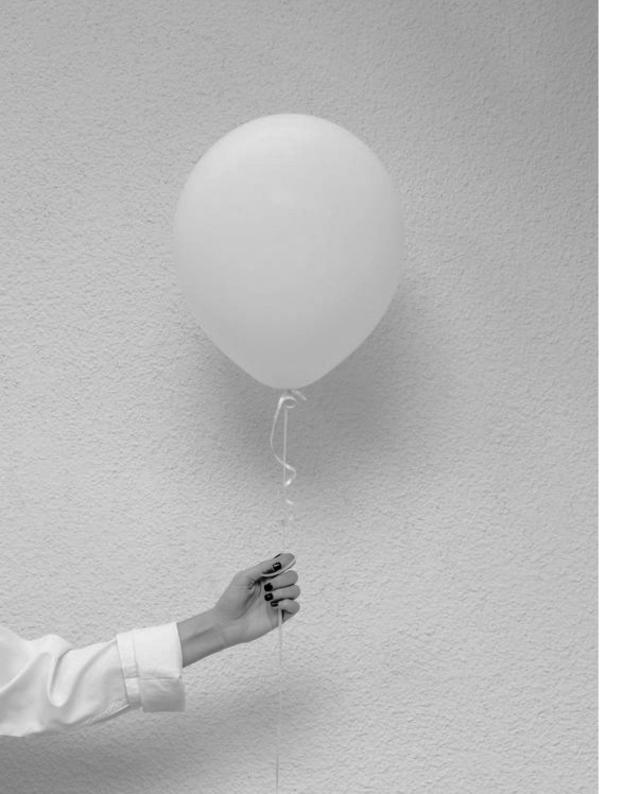

## Overview

- Black and white video.
- Themes of fixated love, loss, loneliness, waiting.
- Three separate narratives side by side all working towards a climax.
- Balloons and water as motifs.

Locations

Ontfitz

Monochrome to contrast the white balloons. Formal and minimalist so as not to detract from the surroundings. Everyone should be different but linked in style: suit and white shirt, dark polo neck, white shirt and trousers/dark skirt, formal dress. Plain, no patterns but texture can be good to show up in black and white.