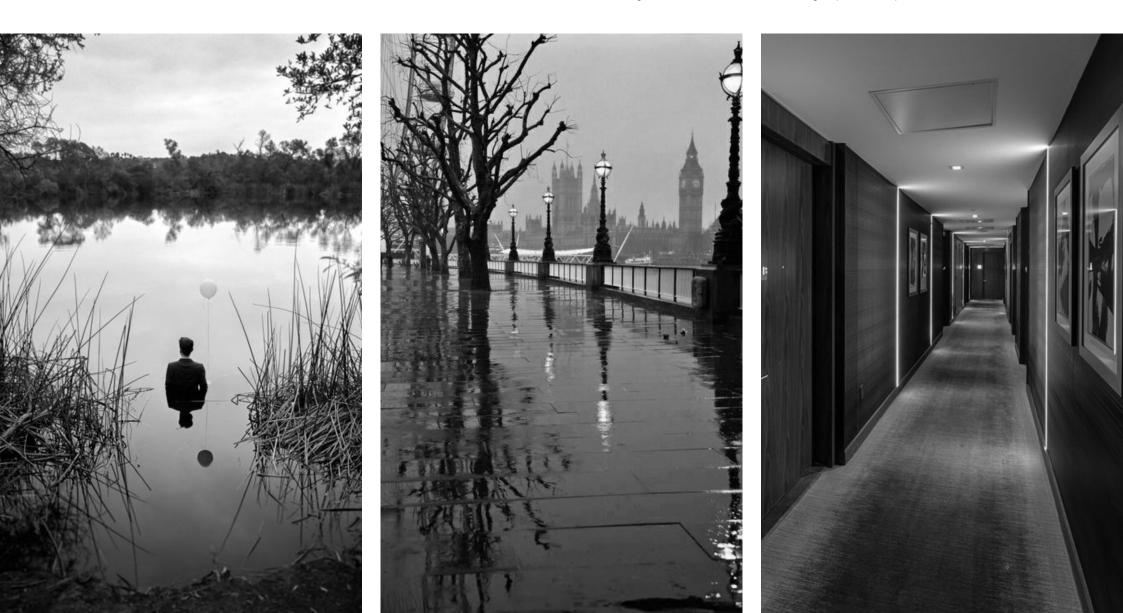

The video will be filmed across three locations; a lake/woodland, by the river in a city (London) and a hotel.

## Norrotive 1

The lake / woods

A female figure walks slowly through a forest holding hands with a balloon person. They eventually reach a lake and the woman lets go of the balloon's hand and leaves it behind on the shore as she enters the water with her clothes on. She lies back and floats, the lake begins to fill with floating balloons. Eventually, peaceful, she leaves the water to find a real person waiting for her. Possible filming locations: Epping Forest or Lea River (London).

Norrotive 2

The city

Central London at night, it is rainging. The camera looks through the window where a man sits at a table looking pensive. He gets up to leave and starts walking through the streets. Somewhere along the way he picks up a balloon and walks with it until the reaches a river. Water begins to fall down his face and balloons start to fill the street. Possible filiming locations: Southbank and Covent Garden.

Norrotive 3

The hotel

A high-class but anonymous hotel. In the hotel elevator, a woman exits and walks to her room down a long corridor. She goes to the window and looks out. She opens the mini bar but doesn't take anything out. She enters the bathroom and gets in the shower with her clothes on. The water flows over her, the bathtub begins to overflow with balloons until the room is filled.