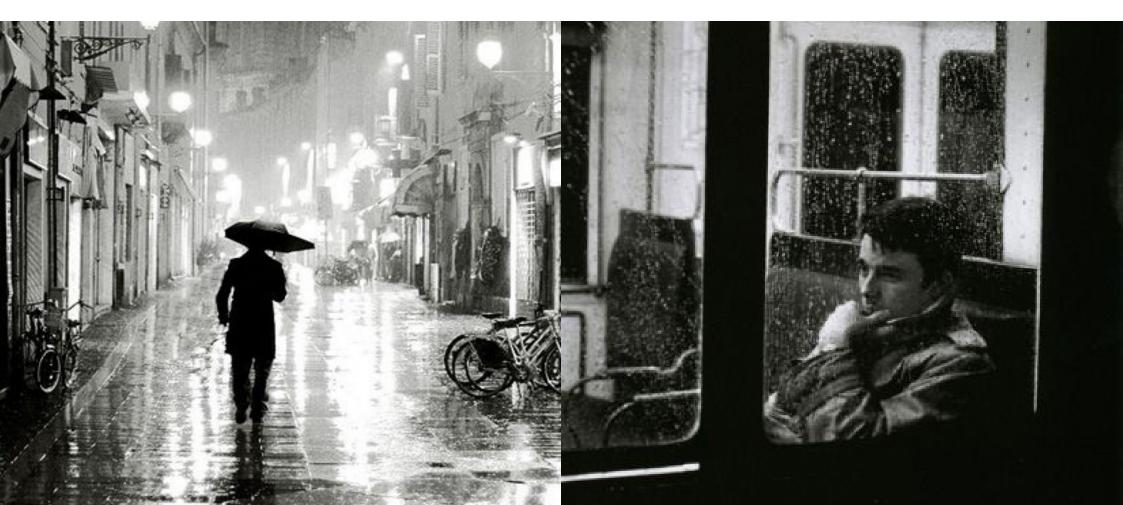

The video will be filmed across three locations; a lake/woodland, by the river in a city (London) and a hotel.

Norrotive 2

The city

Central London at night, it is rainging. The camera looks through the window where a man sits at a table looking pensive. He gets up to leave and starts walking through the streets. Somewhere along the way he picks up a balloon and walks with it until the reaches a river. Water begins to fall down his face and balloons start to fill the street. Possible filiming locations: Southbank and Covent Garden.