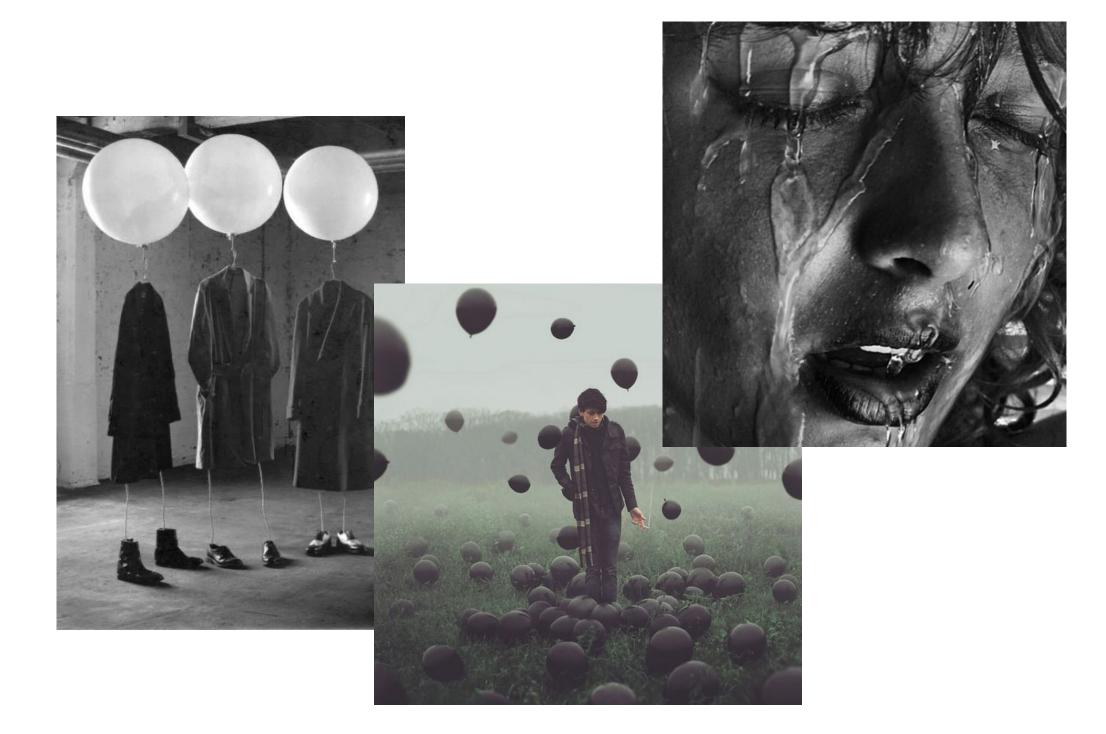

## Overview

- Black and white video.
- Themes of fixated love, loss, loneliness, waiting.
- Three separate narratives side by side all working towards a climax.
- Balloons and water as motifs.

Locations

Norrotive 2

The city

Central London at night, it is rainging. The camera looks through the window where a man sits at a table looking pensive. He gets up to leave and starts walking through the streets. Somewhere along the way he picks up a balloon and walks with it until the reaches a river. Water begins to fall down his face and balloons start to fill the street. Possible filiming locations: Southbank and Covent Garden.

Norrotive 3

The hotel

A high-class but anonymous hotel. In the hotel elevator, a woman exits and walks to her room down a long corridor. She goes to the window and looks out. She opens the mini bar but doesn't take anything out. She enters the bathroom and gets in the shower with her clothes on. The water flows over her, the bathtub begins to overflow with balloons until the room is filled.