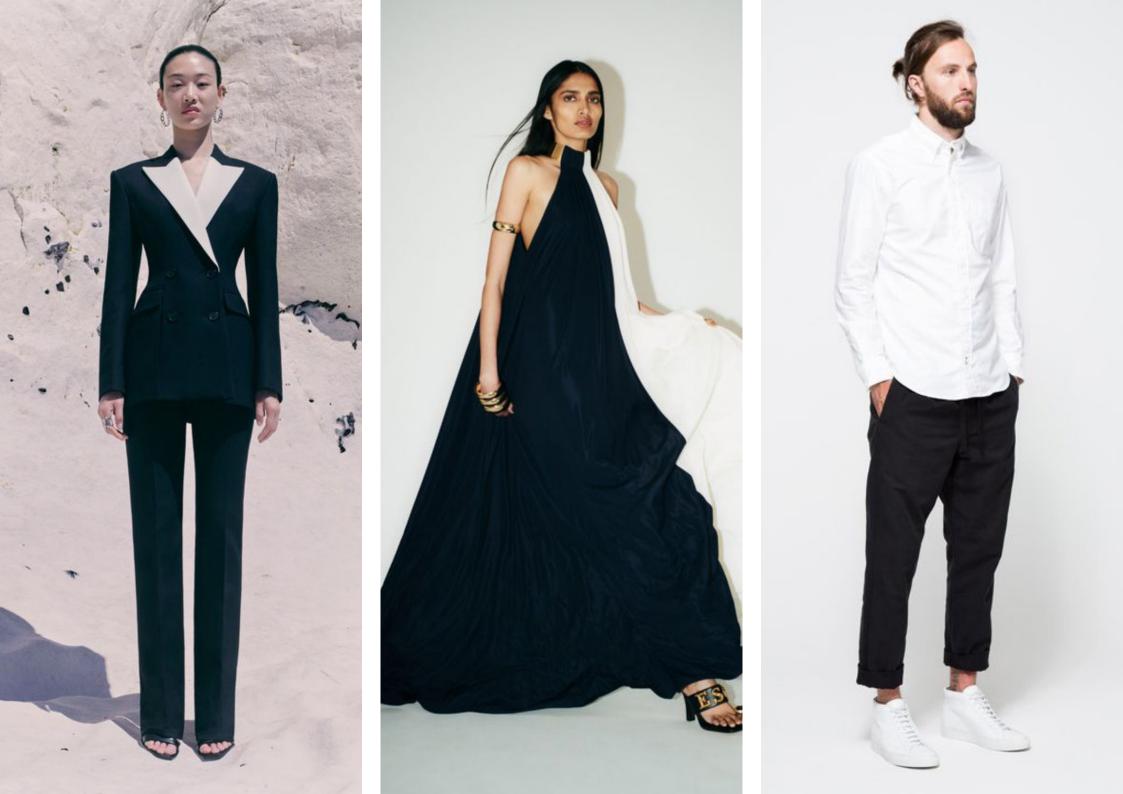

Ontfitz

Monochrome to contrast the white balloons. Formal and minimalist so as not to detract from the surroundings. Everyone should be different but linked in style: suit and white shirt, dark polo neck, white shirt and trousers/dark skirt, formal dress. Plain, no patterns but texture can be good to show up in black and white.