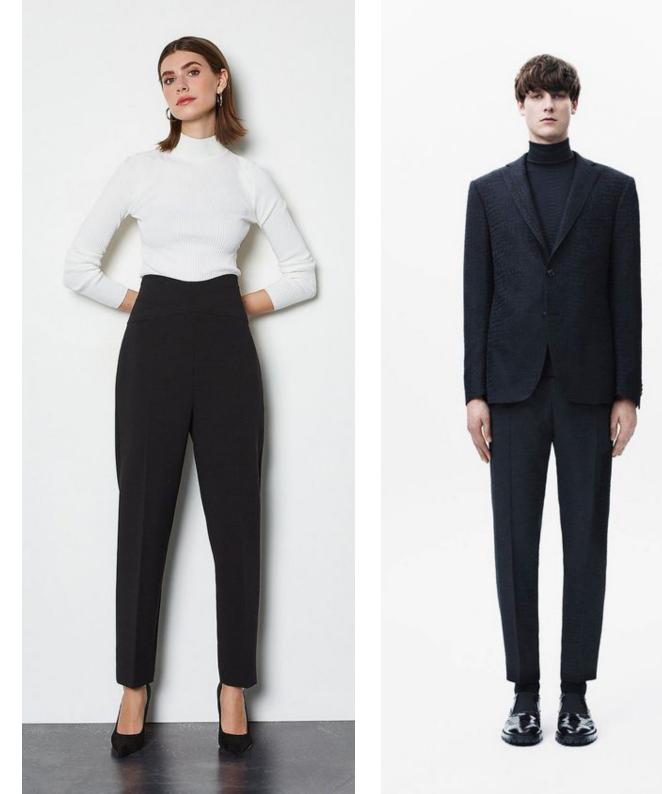

Ontfitz

Monochrome to contrast the white balloons. Formal and minimalist so as not to detract from the surroundings. Everyone should be different but linked in style: suit and white shirt, dark polo neck, white shirt and trousers/dark skirt, formal dress. Plain, no patterns but texture can be good to show up in black and white.