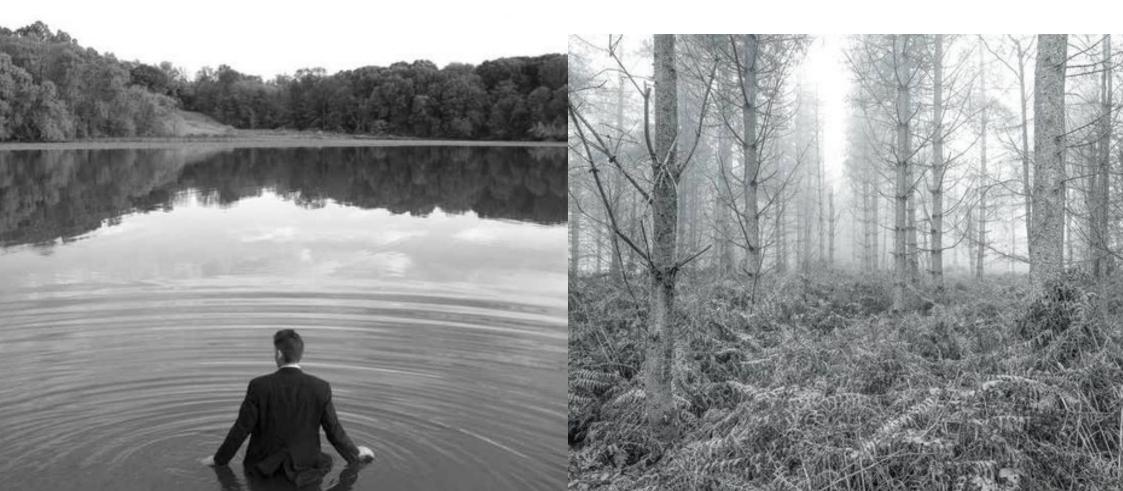

The video will be filmed across three locations; a lake/woodland, by the river in a city (London) and a hotel.

## Norrotive 1

The lake / woods

A female figure walks slowly through a forest holding hands with a balloon person. They eventually reach a lake and the woman lets go of the balloon's hand and leaves it behind on the shore as she enters the water with her clothes on. She lies back and floats, the lake begins to fill with floating balloons. Eventually, peaceful, she leaves the water to find a real person waiting for her. Possible filming locations: Epping Forest or Lea River (London).