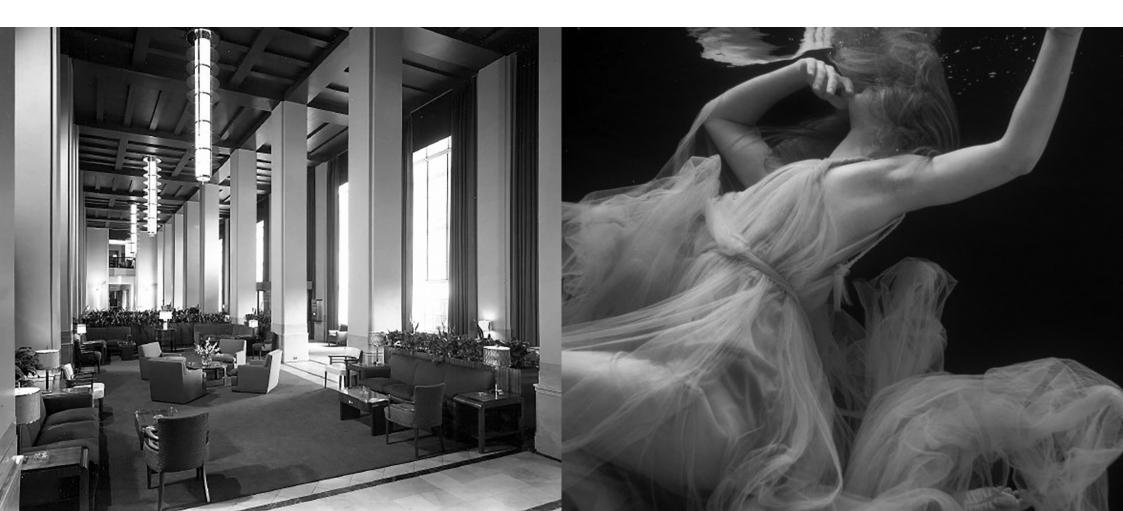

The video will be filmed across three locations; a lake/woodland, by the river in a city (London) and a hotel.

Norrotive 3

The hotel

A high-class but anonymous hotel. In the hotel elevator, a woman exits and walks to her room down a long corridor. She goes to the window and looks out. She opens the mini bar but doesn't take anything out. She enters the bathroom and gets in the shower with her clothes on. The water flows over her, the bathtub begins to overflow with balloons until the room is filled.