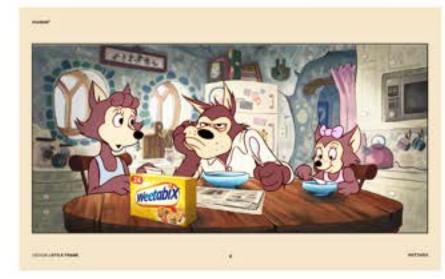

# REBECCA GOSNELL.

**RESEARCH + DESIGN.** 

"Rebecca is an exceptional designer. She immerses herself into the creative process beautifully and is also very diligent, thorough and communicative."

PORTFOLIO - DOCTOR WHO PITCH DESIGN